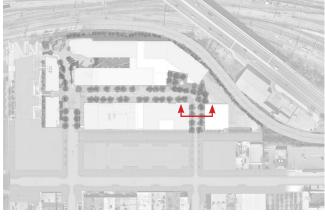

CONSOLIDATED AND FIRST STAGE - SIDEWALK CLEAR ZONES

L1.26







FLEX ZONE



O C U L U S

R2LZØNING OPHMISSION TS District of Columbia CASE NO.15-27 EXHIBIT NO.61A12



CONSOLIDATED STAGE - SIDEWALK CLEAR ZONES

R2L:ARCHITECTS OCULUS



#### 8' MIN. CIRCULATION ZONE



FLEX ZONE

December 23, 2016



L1.27



L1.28



# O C U L U S

## R2L:ARCHITECTS





STREETSCAPE SECTIONS

R2L:ARCHITECTS OCULUS



L1.29

#### December 23, 2016









# O C U L U S

## R2L:ARCHITECTS

### STREETSCAPE SECTIONS



**KEY PLAN** 



STREETSCAPE SECTIONS

R2L:ARCHITECTS OCULUS

MARKET TERMINAL - PUD APPLICATION FOR CONSOLIDATED AND FIRST STAGE PUD



L1.31

December 23, 2016



**KEY PLAN** 





# O C U L U S

## R2L:ARCHITECTS

### STREETSCAPE SECTIONS



KEY PLAN