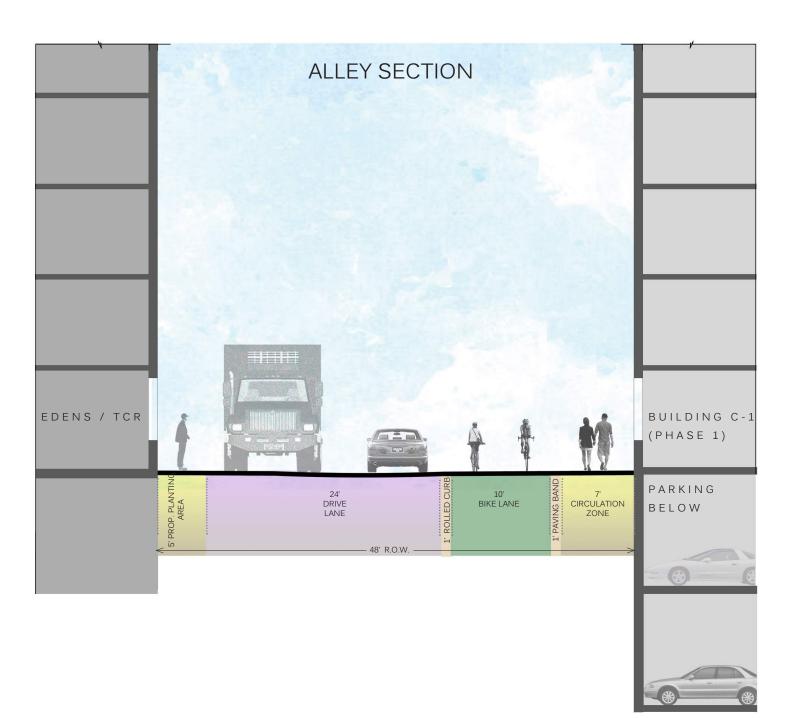

CONSOLIDATED AND FIRST STAGE - SIDEWALK CLEAR ZONES

L1.26







FLEX ZONE



O C U L U S

R2LZØNING OPHMISSION TS District of Columbia CASE NO.15-27 EXHIBIT NO.61A12



CONSOLIDATED STAGE - SIDEWALK CLEAR ZONES

R2L:ARCHITECTS OCULUS



#### 8' MIN. CIRCULATION ZONE



FLEX ZONE

December 23, 2016



L1.27



L1.28



# O C U L U S

## R2L:ARCHITECTS





STREETSCAPE SECTIONS

R2L:ARCHITECTS OCULUS



L1.29

#### December 23, 2016









# O C U L U S

## R2L:ARCHITECTS

### STREETSCAPE SECTIONS



**KEY PLAN** 



STREETSCAPE SECTIONS

R2L:ARCHITECTS OCULUS

MARKET TERMINAL - PUD APPLICATION FOR CONSOLIDATED AND FIRST STAGE PUD



L1.31

December 23, 2016



**KEY PLAN** 





# O C U L U S

## R2L:ARCHITECTS

### STREETSCAPE SECTIONS



KEY PLAN