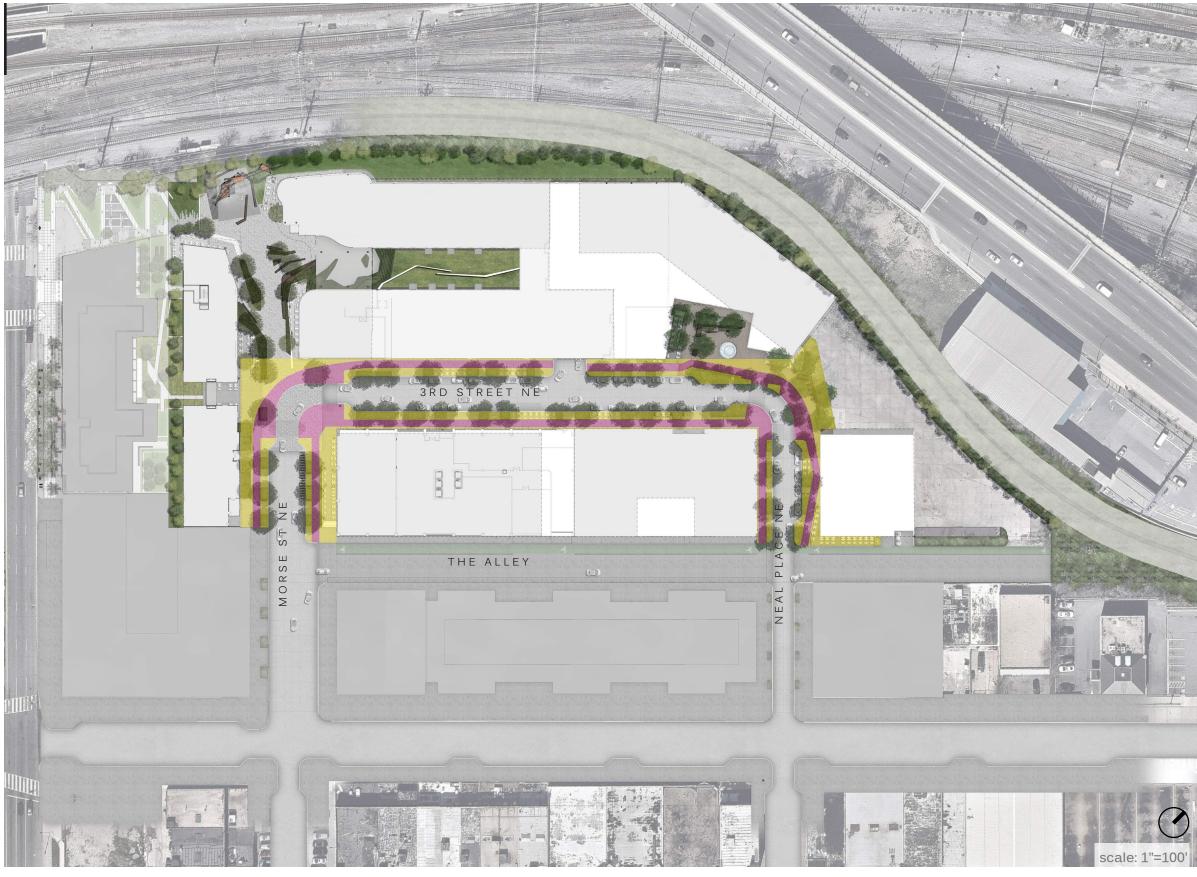

CONSOLIDATED AND FIRST STAGE - SIDEWALK CLEAR ZONES

L1.26

FLEX ZONE

O C U L U S

R2LZØNING OPHMISSION TS District of Columbia CASE NO.15-27 EXHIBIT NO.61A12

CONSOLIDATED STAGE - SIDEWALK CLEAR ZONES

R2L:ARCHITECTS OCULUS

#### 8' MIN. CIRCULATION ZONE

FLEX ZONE

December 23, 2016

L1.27

L1.28