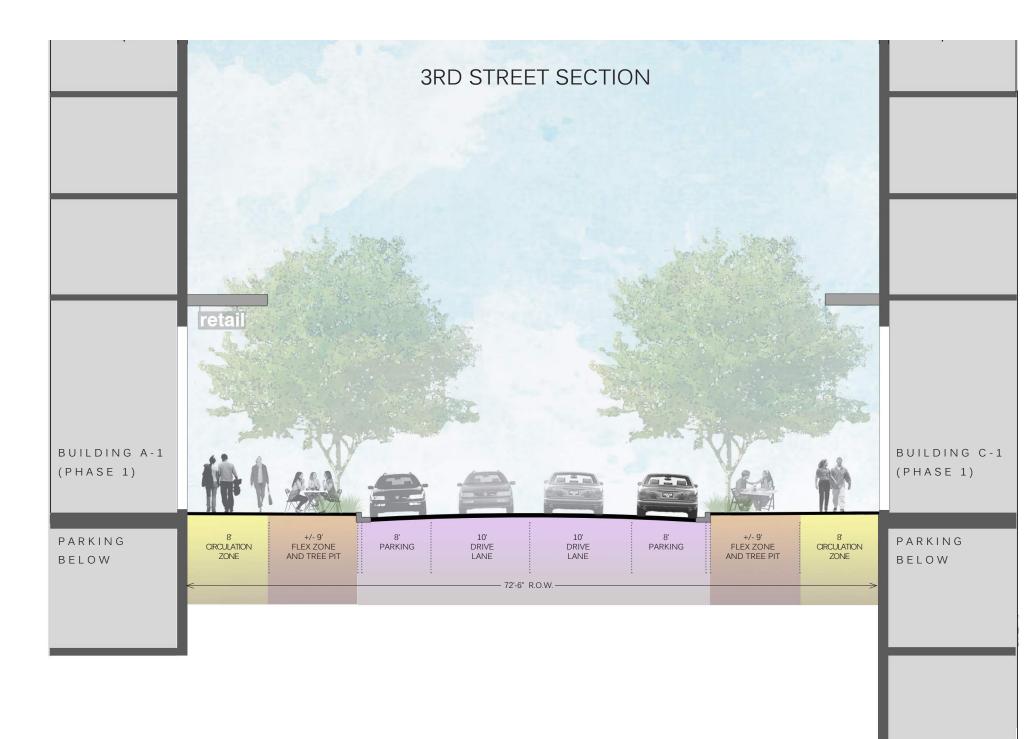

CONSOLIDATED AND FIRST STAGE - SIDEWALK CLEAR ZONES

L1.26







FLEX ZONE



O C U L U S

R2LZØNING OPHMISSION TS District of Columbia CASE NO.15-27 EXHIBIT NO.61A12



CONSOLIDATED STAGE - SIDEWALK CLEAR ZONES

R2L:ARCHITECTS OCULUS



#### 8' MIN. CIRCULATION ZONE



FLEX ZONE

December 23, 2016



L1.27



L1.28



# O C U L U S

## R2L:ARCHITECTS





STREETSCAPE SECTIONS

R2L:ARCHITECTS OCULUS



L1.29

#### December 23, 2016









# O C U L U S

## R2L:ARCHITECTS

### STREETSCAPE SECTIONS



**KEY PLAN** 



STREETSCAPE SECTIONS

R2L:ARCHITECTS OCULUS

MARKET TERMINAL - PUD APPLICATION FOR CONSOLIDATED AND FIRST STAGE PUD



L1.31

December 23, 2016



**KEY PLAN** 





# O C U L U S

## R2L:ARCHITECTS

### STREETSCAPE SECTIONS



KEY PLAN